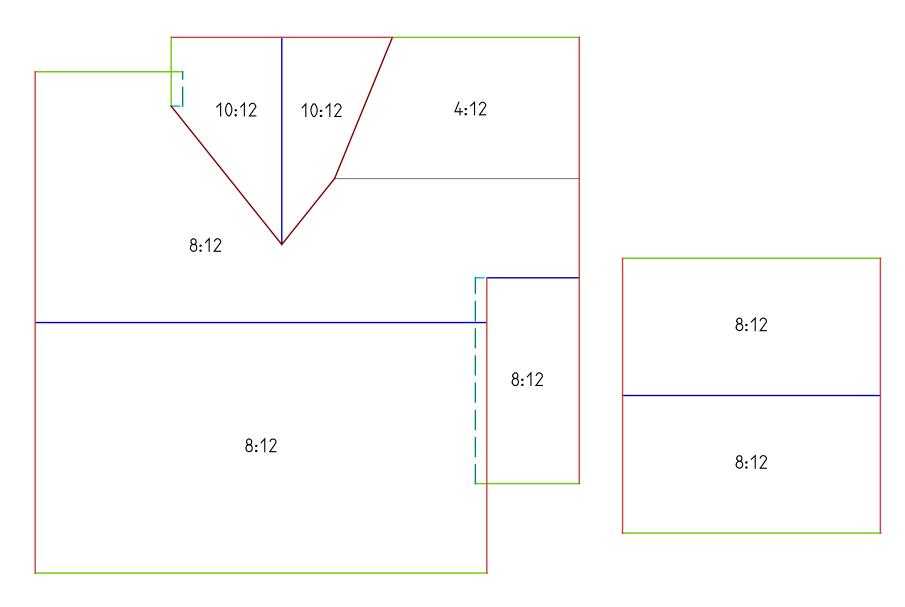

#### PITCH TABLE Area (Sqft)

| Pitch/Slope | Area |
|-------------|------|
| 4:12        | 240  |
| 8:12        | 2625 |
| 10:12       | 277  |
| Total       | 3142 |

Notes:

## **Pitch Measurements**

4:12, 8:12, 10:12