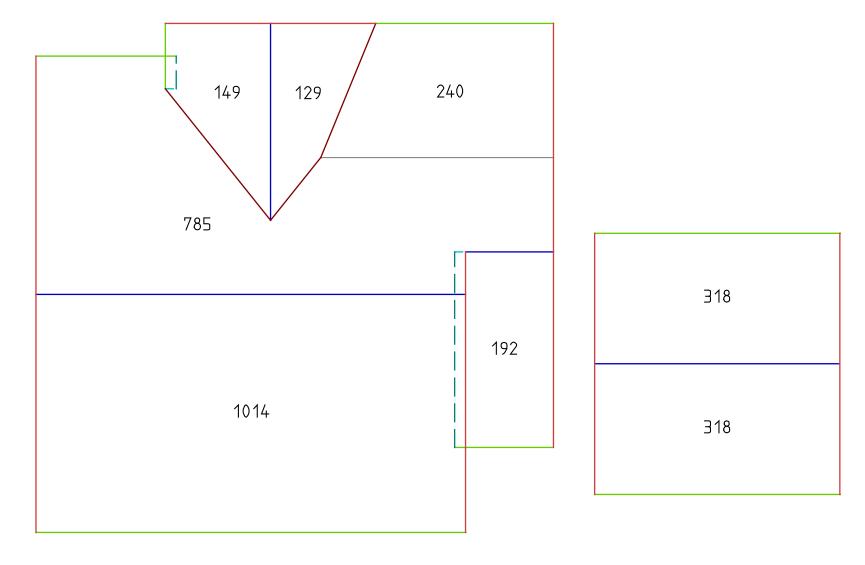

## **Area Measurements**

| Waste Factor Calculation: 3141 Sqft, 31.41 Sq |      |      |      |      |      |      |
|-----------------------------------------------|------|------|------|------|------|------|
| 5%                                            | 10%  | 15%  | 17%  | 20%  | 22%  | 25%  |
| 3298                                          | 3455 | 3612 | 3675 | 3770 | 3832 | 3927 |
|                                               |      |      |      |      |      |      |