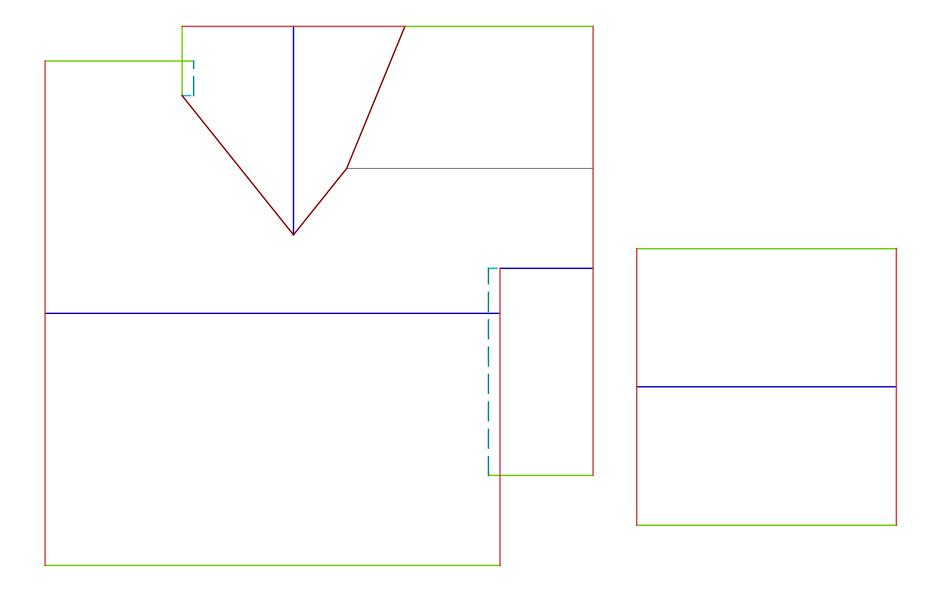

209 ft | Ridges = 87 ft | Hips = 0 ft | Valleys = 39 ft | Apron Flashing = 2 ft | Step Flashing = 25 ft |
|                |                |                |             |                 |                       |                       |

## **Area Measurements**



| Waste Factor Calculation: 3141 Sqft, 31.41 Sq |      |      |      |      |      |      |
|-----------------------------------------------|------|------|------|------|------|------|
| 5%                                            | 10%  | 15%  | 17%  | 20%  | 22%  | 25%  |
| 3298                                          | 3455 | 3612 | 3675 | 3770 | 3832 | 3927 |
|                                               |      |      |      |      |      |      |

## **Pitch Measurements**



4:12, 8:12, 10:12

## **Notes Diagram**



Field Notes