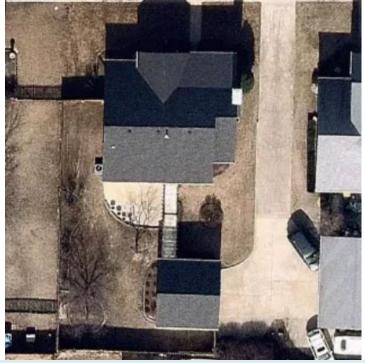

## **Customer Information**

"Customer Name"

"Address Here"

Roof estimate created from Aerial Imagery

#### **Total Length, Area and Pitch Summary**

| Total Area (Sqft)    | 3141                 |
|----------------------|----------------------|
| Pitched Facet (Sqft) | 3141                 |
| Primary Pitch        | 4:12, 8:12, 10:12    |
| Flat Facet (Sqft)    | 0                    |
| Ridges (ft)          | 87                   |
| Hips (ft)            | 0                    |
| Valleys (ft)         | 39                   |
| Rakes (ft)           | 209                  |
| Eaves (ft)           | 127                  |
| Rakes + Eaves (ft)   | 336                  |
| Apron Flashing (ft)  | 2                    |
| Step Flashing (ft)   | 25                   |
| Total Skylights      | 0                    |
| Total Chimneys       | 1                    |
| <b>Location Link</b> | https://ggle.io/665h |