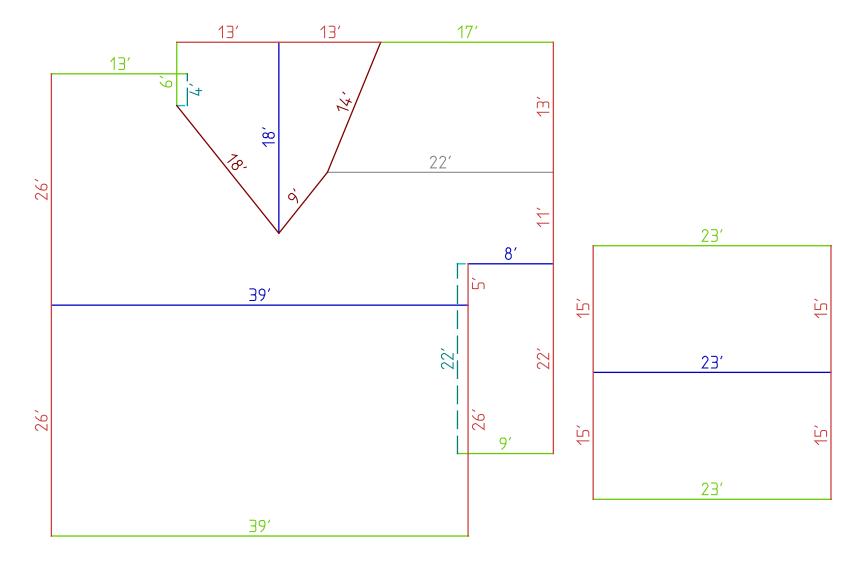

## **Length Measurements**

| Legend         |                |                |             |                 |                       |                       |
|----------------|----------------|----------------|-------------|-----------------|-----------------------|-----------------------|
| Eaves = 127 ft | Rakes = 209 ft | Ridges = 87 ft | Hips = 0 ft | Valleys = 39 ft | Apron Flashing = 2 ft | Step Flashing = 25 ft |
|                |                |                |             |                 |                       |                       |